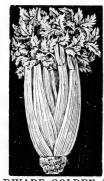

, or further apart if it is desired to cultivate with horse. Thin out to 5 in. in rows for early crop, 6 to 7 in. for main crop. Soil, light, sandy loam, deeply dug, richly manured, hoe often, cultivate deep OXHEART OR GUERANDE,—Roots short and very thick, intermediate between Scarlet Horn and Half Long, 5c pkt., 15c

oz., 35c 1/4 lb., \$1.00 lb. DANVER'S HALF LONG,—(Pointed), heavy yielder, roots 8 to 10 inches long, thick, dark orange, 5c pkt., 15c oz., 35c 1/4 lb.,

\$1.00 lb.

# CARROTS—(Continued)

<code>DANVER'S HALF LONG,</code>—(Stump rooted), similar to above excepting that it has blunt roots, 5c. pkt., 15c. oz., 35c.  $\frac{1}{4}$  lb., \$1.00 lb.

EARLY SCARLET HORN,—An early variety, deep orange, blunt root, 6 to 8 in., 5c. pkt., 15c. oz., 35c. ¼ lb., \$1.00 lb.

#### CELERY



Culture.—Sow seed in light rich soil, as early as ground can be worked, in drills 8 or 10 inches apart, cover seeds about a quarter of an inch deep, rolling or treading them if ground is dry. When fairly out of seed leaf transplant or thin from 6 to 8 inches apart in the row, and let grow until wanted to plant out. Keep well wet down in dry weather. Set out in July, 6 to 8 inches apart, (press soil firmly against roots), in single row in shallow trenches, having previously worked a good quantity of well rotted manure in bottom of trench. It is well to work thoroughly into the soil under and around the trench a quantity of Mapes or Quinnipiac Fertilizers. To raise good celery requires rich soil. Earth up two or three times taking care not to let the earth get into the heart of the plant.